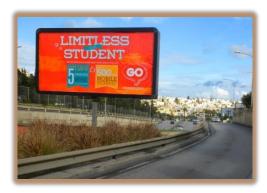

#### **MEGA BILLBOARDS**

Marsa Aldo Moro (Schembri Batteries) SIZE 10.1mtr x 2.5mtr - DIRECTION: Heading towards Valletta

and Aldo Moro Street pass by Super One

**Price: €2,000** 