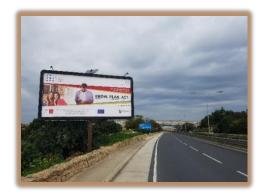

#### L01 - Marsa

Type: Lit, Size: 6 meters x 3 meters

Direction: Heading towards Marsa Aldo Moro Street in the South of Malta.

Price: €1,900 Permit No 2333/06

#### L02 - Marsa

Type: Lit Size: 6 meters x 3 meters

Direction: Heading towards Marsa Aldo Moro Street in the South of

Malta.

**Price: €1,900** Permit No 1776/10