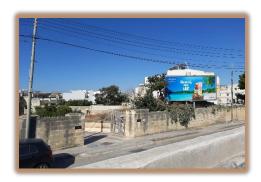

### L69 - St Pauls Bay

Type: Llt, Size: 6 meters x 3 meters

Direction: Heading towards StPauls /Xemxija By Pass

**Price: €1,850** Permit No 2942/13