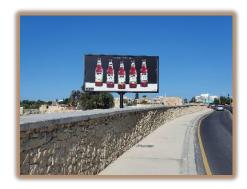

### L03 - Regional Road (Petrol Station)

Type: Lit, Size: 6 meters x 3meters

Direction: Heading towards University, Msida and Birkirkara By-Pass.

**Price: €1,900** Permit No 1818/09