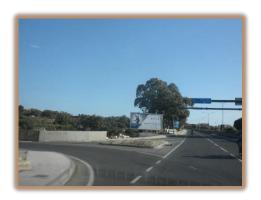

### L66A - Msida/University Roundabout

Type: Lit, Size: 6 meters x 3 meters

Direction: Heading towards University, Msida and Birkirkara By-Pass.

**Price: €1,900** Permit No 2284/13

### L66B - Msida/University Roundabout

(back

**Type:** Lit, **Size:** 6 meters x 3 meters

**Direction:** Heading towards Regional Road (coming up from Msida)

Price: €1,900 Permit No 2284/13