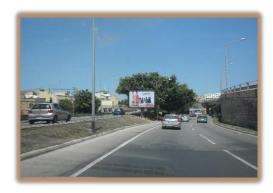

### L03 - Regional Road (Petrol Station)

Type: Lit, Size: 6 meters x 3meters

Direction: Heading towards University, Msida and Birkirkara By-Pass.

**Price: €1,900** Permit No 1818/09

### L66A - Msida/University Roundabout

Type: Lit, Size: 6 meters x 3 meters

Direction: Heading towards University, Msida and Birkirkara By-Pass.

**Price: €1,900** Permit No 2284/13