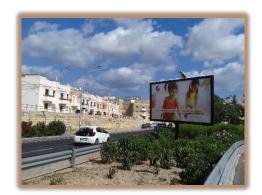

### L69 - St Pauls Bay

Type: Llt, Size: 6 meters x 3 meters

Direction: Heading towards StPauls /Xemxija By Pass

**Price: €1,850** Permit No 2942/13

### L70 - Xemxija

Type: Lit Size: 6 meters x 3 meters

Direction: Heading towards to St Pauls Bay by pass (coming down from

Xemxija / Mellieha) **Price: €1,850** Permit No 3614/14

### L71 - St Pauls Bay

Type: Lit Size: 6 meters x 3 meters

**Direction:** Heading towards Bugibba (coming down from Xemxija /

Mellieha)
Price: €1,850
Permit No 06084/17