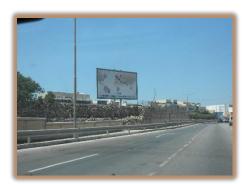

### L66A - Msida/University Roundabout

Type: Lit, Size: 6 meters x 3 meters

Direction: Heading towards University, Msida and Birkirkara By-Pass.

**Price: €1,900** Permit No 2284/13