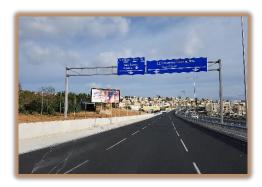

### L66A - Msida/University Roundabout

Type: Lit, Size: 6 meters x 3 meters

Direction: Heading towards University, Msida and Birkirkara By-Pass.

**Price: €1,900** Permit No 2284/13

### L66B - Msida/University Roundabout

(back

**Type:** Lit, **Size:** 6 meters x 3 meters

**Direction:** Heading towards Regional Road (coming up from Msida)

Price: €1,900 Permit No 2284/13